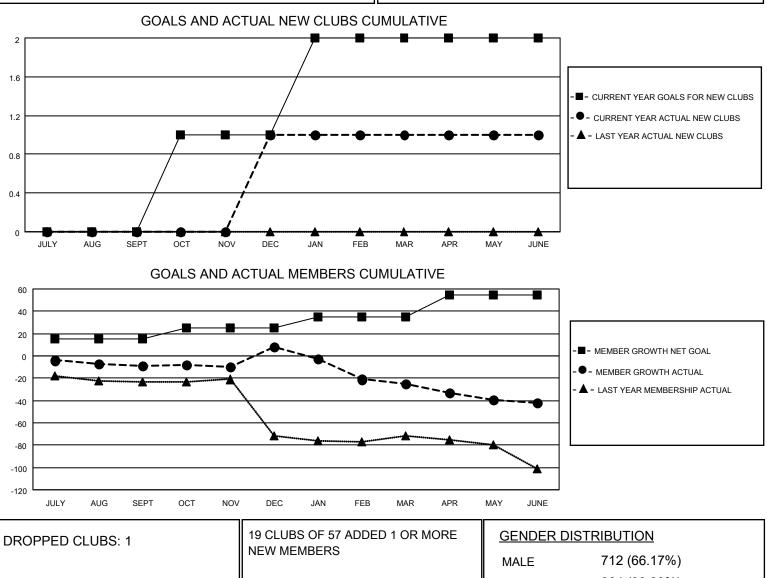

## LOCATION WEST VIRGINIA

District 29 C

Results as of: 6/30/2021

|               | Club          | S           |               | Members               |                         |                         |                                                    |  |
|---------------|---------------|-------------|---------------|-----------------------|-------------------------|-------------------------|----------------------------------------------------|--|
|               | RESULTS FOR   | R 2020-2021 |               | RESULTS FOR 2020-2021 |                         |                         |                                                    |  |
| QUARTER       | NEW CLUB GOAL | NEW CLUBS   | DROPPED CLUBS | QUARTER MEM           | IBER GROWTH NET<br>GOAL | MEMBER GROWTH<br>ACTUAL | DROPPED<br>MEMBERS ACTUAL<br>(including transfers) |  |
| JULY/AUG/SEPT | 0             | 0           | 0             | JULY/AUG/SEPT         | 15                      | 22                      | 24                                                 |  |
| OCT/NOV/DEC   | 1             | 1           | 0             | OCT/NOV/DEC           | 10                      | 40                      | 20                                                 |  |
| JAN/FEB/MAR   | 1             | 0           | 1             | JAN/FEB/MAR           | 10                      | 6                       | 38                                                 |  |
| APR/MAY/JUNE  | 0             | 0           | 0             | APR/MAY/JUNE          | 20                      | 17                      | 33                                                 |  |

|                 |     | NEW MEMBERS               | MALE                       | 712 (66.17%) |     |
|-----------------|-----|---------------------------|----------------------------|--------------|-----|
| DROPPED MEMBERS |     |                           | FEMALE                     | 364 (33.83%) |     |
| DECEASED        | 35  | CLICK HERE FOR CUMULATIVE | TOTAL FAMILY UNIT MEMBERS  |              | 295 |
| CLUB CANCELLED  | 7   | MEMBERSHIP DATA           |                            |              | 150 |
| OTHER           | 73  |                           | FAMILY MEMBERS PAYING HALF |              | 150 |
| TOTAL           | 115 |                           |                            |              |     |
|                 |     |                           |                            |              |     |